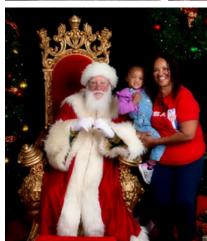

#### \$5,000 "Present-ing"

- (20) Tickets
- (2) Reserved tables of 10
- Name + logo on all event print materials
- Name + logo on sponsor signs
- (1) Fast pass per family for Santa photo (Up to 5 fast passes)
- Logo + link to your business on KD Breakfast with Santa web page
- Listing in The King's Daughters' Honor Roll of Donors displayed in CHKD lobby

#### \$2,500 Santa's Helper

- (10) Tickets
- (1) Reserved table of 10
- Name + logo on all event print materials
- Name + logo on sponsor signs
- (1) Fast pass per family for Santa photo (Up to 3 fast passes)
- Logo + link to your site on KD Breakfast with Santa web page
- Listing in The King's Daughters' Honor Roll of Donors displayed in CHKD lobby

#### \$1,000 Reindeer

- (6) Tickets
- Name + logo on all event print materials
- Name + logo on sponsor signs
- (1) Fast pass per family for Santa photo (Up to 2 fast passes)
- Logo + link to your site on KD Breakfast with Santa web page
- Listing in The King's Daughters' Honor Roll of Donors displayed in CHKD lobby

#### \$500 Elf

- (4) Tickets
- Name + logo on sponsor signs
- (1) Fast pass for Santa photo
- Logo + link to your site on KD Breakfast with Santa web page

A project of The King's Daughters to benefit