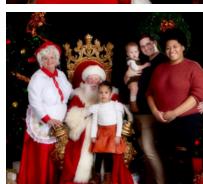

Breakfast With Santa PRESENTED BY Gardens

# Breakfast With Santa PRESENTED BY Gardens

A Project of The King's Baughters to benefit

Saturday, November 9, 2024 Norfolk Waterside Marriott