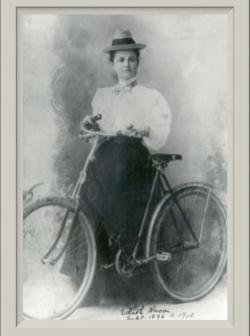

In January 1897, the Union hired Edith Nason, graduate of St. Luke's Hospital in Chicago and district nurse of Church of Ascension, Chicago. During her first 9 ½ months, she visited 127 persons 1,771 times. The patients were American, English, Irish and Syrian. 5 were sent to the hospital, 19 improved, 62 recovered and 12 died. Records note those who passed had been extremely ill prior to Miss Nason's care. Only 1 of the 127 patients could afford to pay the suggested 10 cent fee for her services. The Union's first year donations totaled \$826.95, with expenses of \$602.06. Miss Nason was paid \$237.60 and \$75 for her board at the YWCA.

During the 1897-1898 year, the Union purchased the bicycle for Miss Nason, helping her visits reach 2,015 to 150 patients! The Union

formed the diet kitchen to prepare broths and custards for the sick. They rented a small house at 452 Bute Street for headquarters and Miss Nason's housing. The first fundraiser, a Musical Tea, raised \$61.03 (today, \$1,856.09). Donors included 30 men and 7 companies, and 235 members made up 15 Circles.