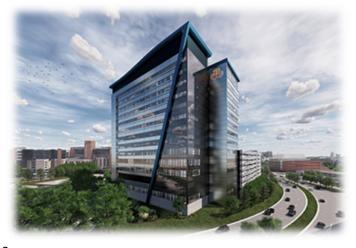

#### CHKD to Launch Construction of \$224 Million Mental Health Hospital

Governor Ralph Northam joined state and local legislators, community leaders, and CHKD officials at the groundbreaking ceremony Tuesday, September 17, to launch a \$224 million mental health hospital expected to transform mental health care for children across the state.

The 14-story building on Gresham Drive will be the centerpiece of a bold new initiative that will provide a full spectrum of mental health care for children, filling a critical gap in a statewide shortage of pediatric mental health services.

The 60-bed facility will offer a new level of care, standing out among the nation's top pediatric mental health hospitals, with innovative patient- and family-centered design, research-based treatments, academic training programs for the next generation of child psychiatrists, and unparalleled support and community involvement. All inpatient rooms will be private, with sleeping accommodations for a parent. Other facility highlights include an outdoor recreation area, an indoor gym, a music room and recording studio, a rooftop garden, a soothing multi-sensory room and family lounge areas. The facility, scheduled to open in 2022, will also provide outpatient

Artist's rendering of the exterior of CHKD's new mental health hospital.

therapy and a "partial hospitalization" program that provides intensive care to children who will spend most of the day at the hospital, but still reside at home.