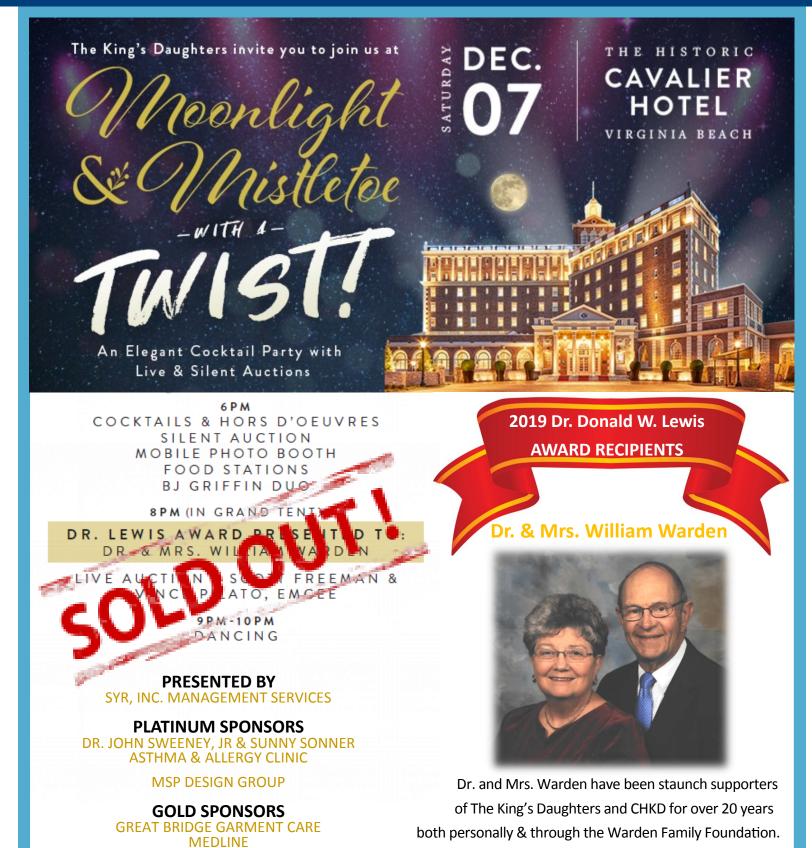

In the next month we will have two of our major projects: Breakfast with Santa and Moonlight & Mistletoe. Breakfast with Santa is a wonderful morning where you can bring your children and grandchildren to meet Santa and start enjoying the holiday season! Moonlight & Mistletoe is our holiday gala, but this year it is going to be a cocktail party at The Cavalier Hotel, with silent and live auctions! I hope you can enjoy one or both of these events that our fellow King's Daughters and staff have worked so hard on.

### Moonlight & Mistletoe with a TWIST!

PNC HEALTHCARE REALTA LIFE SCIENCES WARDEN FAMILY FOUNDATION WORLD FUEL SERVICES The Dr. Lewis Award will be presented to The Wardens for their exemplary efforts toward enhancing the lives of children in our community at Moonlight & Mistletoe.