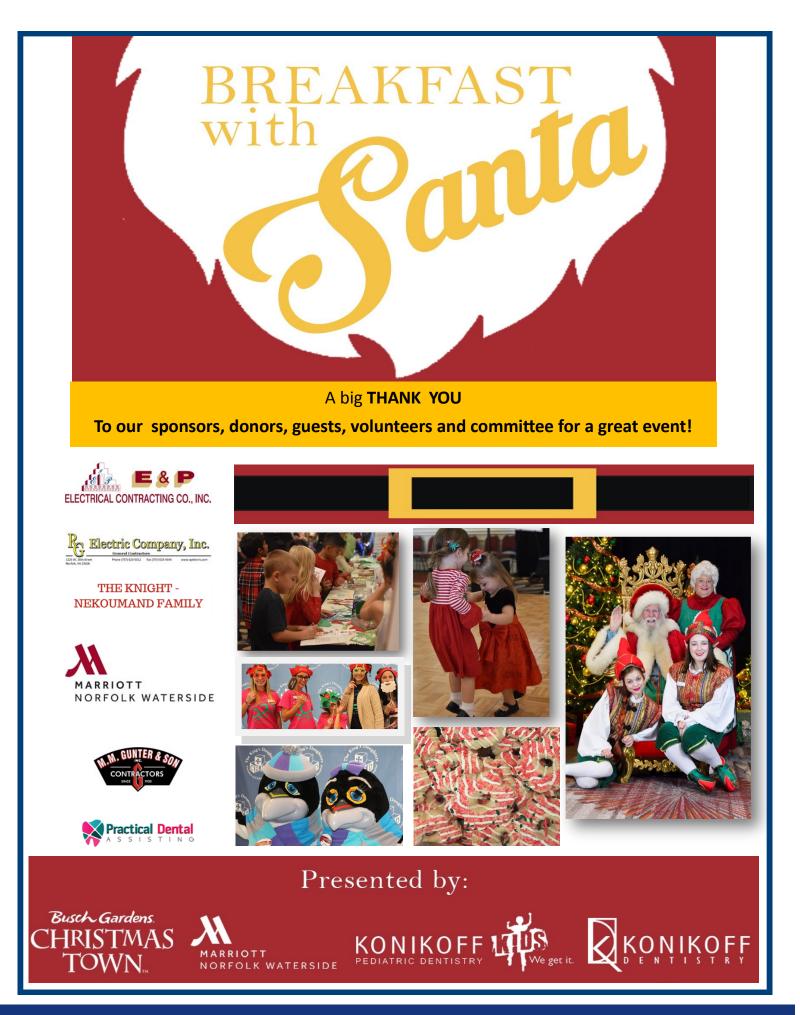

The King's Daughters' holiday events are a tradition in Hampton Roads and this year we did not disappoint. Breakfast with Santa was so much fun. Imagine a room of over 500 of which over half are children dressed in their holiday finest playing, singing, dancing and of course, seeing Santa. You couldn't help but get into the holiday spirit. Many thanks to the amazing committee that transformed the Norfolk Waterside Marriott into a wonderland for children and adults.

# Thank You to Our 2017 Sponsors Ka

Presenting Sponsor

Paul & Brenda Sharp

Platinum Sponsor

Reed & Associates Marketing

Gold Sponsors

Dr. John Sweeney, Jr. of The Asthma and Allergy Clinic & Sunny Sonner

Great Bridge Garment CARE

MacArthur Center

Papco

PNC

Warden Family Foundation

#### Corporate Table Sponsors

Bank of America Merrill Lynch

Beacon Health Options

Coldwell Banker Professional, Realtors

Children's Specialty Group, PLLC

Clark Nexsen Foundation

CSG - Endocrinology Division

CSG - Neonatology

Damuth Trane

Distinction Magazine

EVMS / CHKD Pediatrics

EVMS Department of Obstetrics & Gynecology

Newport News Shipbuilding

Peter Decker Children's Charity

PF & A Design - Architecture Planning & Interiors

Southern Bank

Virginia Pilot's Association

W.M. Jordan Company, Inc.

Wilbanks, Smith & Thomas Asset Management, LLC

#### **Dr. Donald W. Lewis Award Recipients:**

Ruth Jackson, CHKD

Dr. Reuben Rohn, CHKD

John Lawson, II W.M. Jordan

Mary Katherine Wood,

94.9 The Point

M&M 2017 Committee