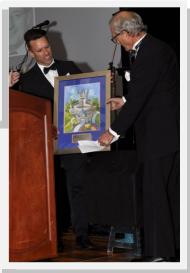

4<sup>th</sup> annual Moonlight & Mistletoe gala December 3, 2016 held at The Westin, Town Center, Virginia Beach was a great success! Guests were greeted with specialty cocktails by Prime Eats, the night was emceed by Mike and Woo Woo of 94.9 "The Point" and auctioneer Scott Freeman. The event began with a stunning performance by the Governor's School for the Arts under the direction of Todd Rosnelieb. The Dr. Donald W. Lewis award was presented to Dr. Edward H. Karotkin, neonatologist, at CHKD. Guests played Heads N' Tails, an exciting John Hardy Jewelry raffle prize was drawn by Matt Fink of Fink's Jewelers. Funds raised went toward CHKD's Sports Medicine Program. Thank you to all who made this event possible for our hospital. More than \$140,000 was raised!