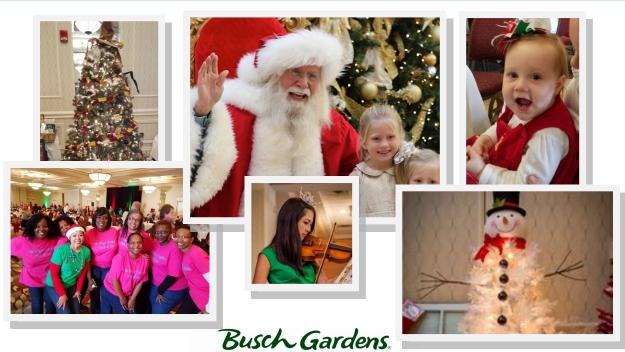

The King's Daughters' holiday events are a tradition in Hampton Roads and this year we did not disappoint. Breakfast with Santa was so much fun. Imagine a room of over 400 of which half are children dressed in their holiday finest playing, singing, dancing and of course, seeing Santa. You couldn't help but get into the holiday spirit. Many thanks to the amazing committee that transformed the Norfolk Marriott Waterside into a wonderland for children and adults.

As always I am inspired by your dedication to The King's Daughters and CHKD.

Wishing you and your family the best during 2017,

Elly Bradshaw Smith,

President, The King's Daughters

A big THANK YOU to all who took part from the committee & volunteers, tree & gift package designers, musical entertainment & emcee to the beautiful decorations, giveaways & photos with Santa! himself!

The event raised more than \$13,000!

The Knight-**Nekoumand Family** 

**CHKD Thrift Stores** 

2017 Committee: Carrie Lynn Lauck, Chair; Laura Calvert, Natalie Carducci, Betsy Cooper, Erin Holland, Alison Leclaire, Pamela Mageland, Christina Massey, Patricia Laurence, Mary Ellen Triplett, Patricia Gough Wilson.

To view more photos go to: Facebook/Breakfast with Santa to benefit CHKD